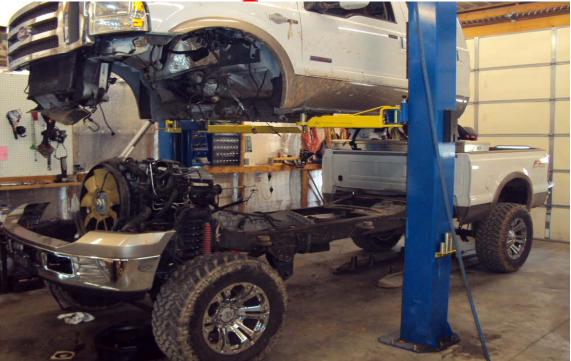

## Don't let your truck look like this!!!

The 6.0L Ford Power Stroke engine suffers from one of the worst reputations in the diesel industry--a reputation that we don't think it deserves and one we're looking to improve.

Most issues with the Ford 6.0 have early warning signs that most people overlook. When left untreated they can lead to much more serious engine damage. If caught early you can prevent your truck looking like the one in this picture.