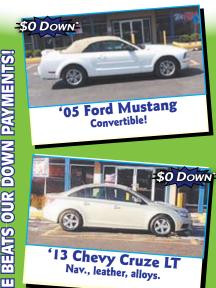

## SGNADDRIFESH GEFAPPROVEDH EASY/AS 1-2-81

'07 Dodge Ram Auto, pw, pl, CD.

\$0 Down

'08 Chevy Malibu LTZ
Two-tone leather, sunroof, alloys.

10 Kia Soul
Sunroof, loaded, cruise.

\*05 Dodge Magnum
HEMI, leather, sunroof.