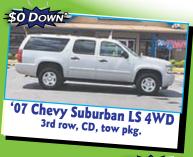

## SGNADDRIFESH GEFAPPROVEDH EASY/AS 1-2-81

'07 Dodge Ram Auto, pw, pl, CD.

\$0 Down

'08 Chevy Malibu LTZ
Two-tone leather, sunroof, alloys.

10 Kia Soul
Sunroof, loaded, cruise.

\*05 Dodge Magnum
HEMI, leather, sunroof.