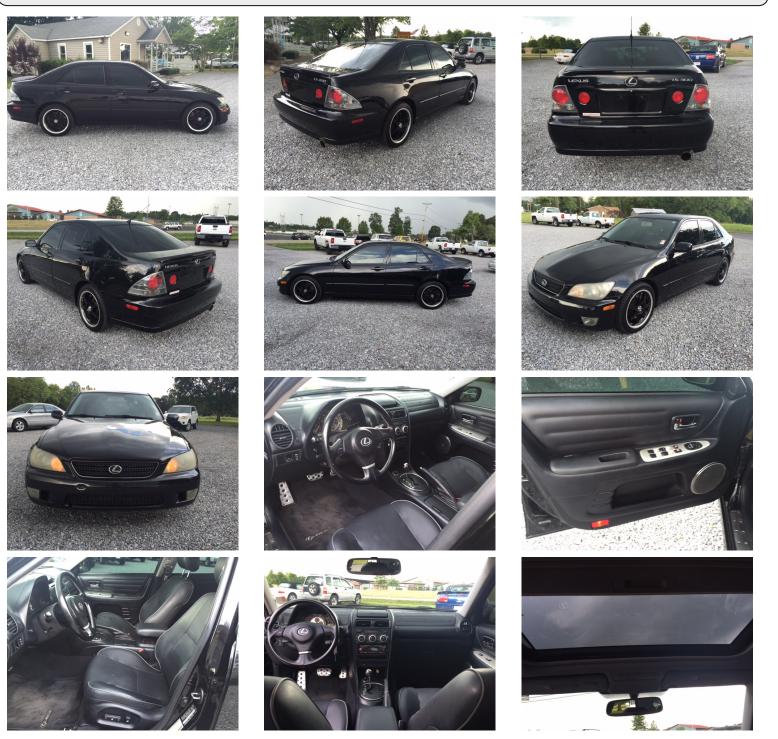

adlights - Auto On/Off, Headlights - Hid/Xenon, In-Dash Cd - 6 Disc, In-Dash Cd - Mp3 Playback, Multi-Function Remote - Keyless Entry, Multi-Function Remote - Trunk Release, Power Brakes, Power Door Locks, Power Steering, Power Windows, Premium Brand, Radio - Am/Fm, Rear Seat Type - Bench, Side Airbags - Front, Side Curtain Airbags - Front, Side Mirror Adjustments - Power, Side Mirrors - Auto-Dimming, Side Mirrors - Heated, Steering Wheel - Tilt, Steering Wheel Trim - Leather, Tire Type, Traction Control, Upholstery - Cloth, Wheel Diameter - 17 Inch, Wheels - Alloy, Window Defogger - Rear

carsforsale

POWERED BY CARSFORSALE.COM

#### SIMPLE.POWERFUL.EFFECTIVE

## **Curtis Wright Motors**

2004 Lexus IS 300 \$7,900

202 S Old Glory Rd Maryville, TN 37801 (865) 724-1222

## Vehicle Photos





#### SIMPLE.POWERFUL.EFFECTIVE

# **Curtis Wright Motors**

202 S Old Glory Rd Maryville, TN 37801 (865) 724-1222

Area Map