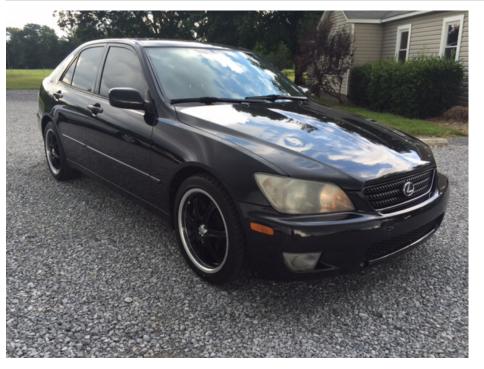

## 2004 Lexus IS 300

Year: 2004 Make: Lexus Model: IS 300 Trim: Base 4dr Sedan Engine: 3.0L I6 Natural Aspiration Trans: Unspecified Fuel: Gasoline Color: BLACK Interior: Black Leather Miles: 105827 VIN: JTHBD192440091141 Stock #: Body Style: Sedan Condition: Used Category: Used